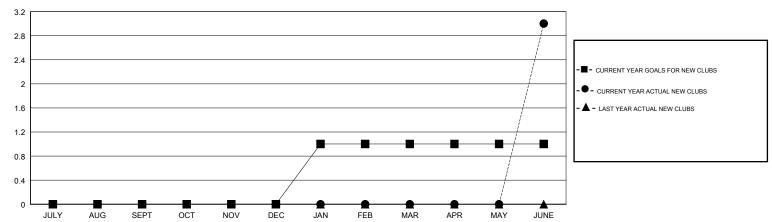

## **LOCATION PENNSYLVANIA**

**GMT CA** 

| Clubs                 |               |           |               | Members               |                           |                         |                                              |
|-----------------------|---------------|-----------|---------------|-----------------------|---------------------------|-------------------------|----------------------------------------------|
| RESULTS FOR 2018-2019 |               |           |               | RESULTS FOR 2018-2019 |                           |                         |                                              |
| QUARTER               | NEW CLUB GOAL | NEW CLUBS | DROPPED CLUBS | QUARTER               | MEMBER GROWTH NET<br>GOAL | MEMBER GROWTH<br>ACTUAL | DROPPED MEMBERS ACTUAL (including transfers) |
| JULY/AUG/SEPT         | 0             | 0         | 0             | JULY/AUG/SEPT         | -5                        | 22                      | 19                                           |
| OCT/NOV/DEC           | 0             | 0         | 0             | OCT/NOV/DEC           | 5                         | 16                      | 52                                           |
| JAN/FEB/MAR           | 1             | 0         | 0             | JAN/FEB/MAR           | 25                        | 30                      | 22                                           |
| APR/MAY/JUNE          | 0             | 3         | 1             | APR/MAY/JUNE          | 5                         | 106                     | 70                                           |