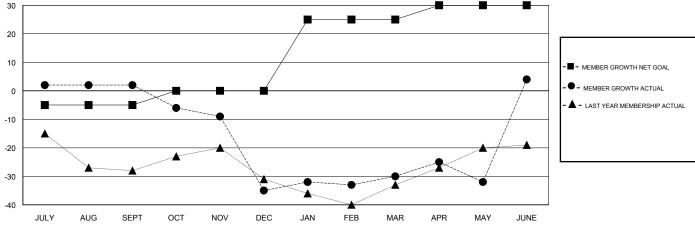

## **LOCATION PENNSYLVANIA**

**GMT CA** 

| Clubs                 |               |           |               | Members               |                           |                         |                                              |
|-----------------------|---------------|-----------|---------------|-----------------------|---------------------------|-------------------------|----------------------------------------------|
| RESULTS FOR 2018-2019 |               |           |               | RESULTS FOR 2018-2019 |                           |                         |                                              |
| QUARTER               | NEW CLUB GOAL | NEW CLUBS | DROPPED CLUBS | QUARTER               | MEMBER GROWTH NET<br>GOAL | MEMBER GROWTH<br>ACTUAL | DROPPED MEMBERS ACTUAL (including transfers) |
| JULY/AUG/SEPT         | 0             | 0         | 0             | JULY/AUG/SEPT         | -5                        | 22                      | 19                                           |
| OCT/NOV/DEC           | 0             | 0         | 0             | OCT/NOV/DEC           | 5                         | 16                      | 52                                           |
| JAN/FEB/MAR           | 1             | 0         | 0             | JAN/FEB/MAR           | 25                        | 30                      | 22                                           |
| APR/MAY/JUNE          | 0             | 3         | 1             | APR/MAY/JUNE          | 5                         | 106                     | 70                                           |

## GOALS AND ACTUAL NEW CLUBS CUMULATIVE

| -■- MEMBER GROWTH NET GOAL        |   |
|-----------------------------------|---|
| - ● - MEMBER GROWTH ACTUAL        |   |
| - ▲ - LAST YEAR MEMBERSHIP ACTUAL |   |
|                                   |   |
|                                   |   |
|                                   | - |